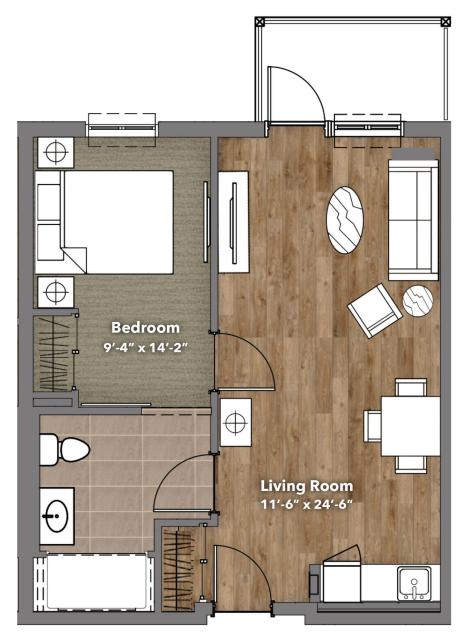

The Campbellford Suite 357 Two Bedroom 793 Square Feet

\* The floor plan is for illustration purposes only and is subject to change \*

- In-suite temperature control
- Direct access to Washroom from Bedroom
- Slip resistant Porcelain Tile in Washrooms
- Luxury Wood Vinyl Tile
- Luxury Broadloom in Bedrooms
- Walk-out Patios on Ground level
- Balconies on Second & Third level