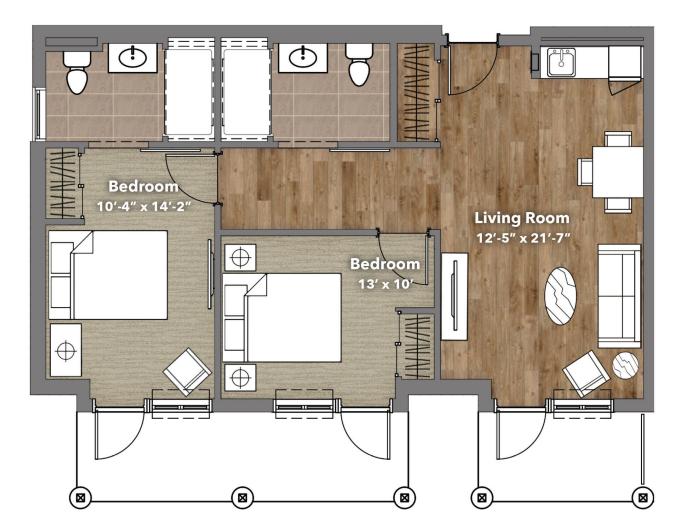

The Campbellford Suite 357 Two Bedroom 793 Square Feet

\* The floor plan is for illustration purposes only and is subject to change \*

- In-suite temperature control
- Direct access to Washroom from Bedroom
- Slip resistant Porcelain Tile in Washrooms
- Luxury Wood Vinyl Tile
- Luxury Broadloom in Bedrooms
- Walk-out Patios on Ground level
- Balconies on Second & Third level