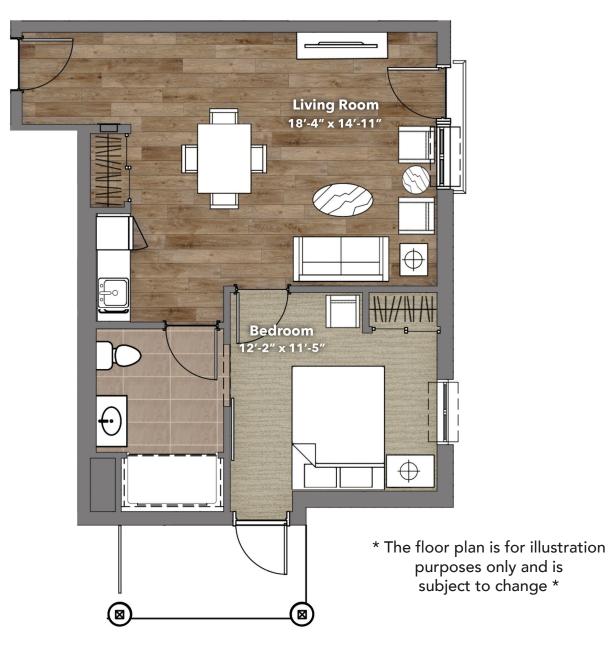

#### The Campbellford Suite 141 Two Bedroom

872 Square Feet

\* The floor plan is for illustration purposes only and is subject to change \*

- In-suite temperature control
- Direct access to Washroom from Bedroom
- Slip resistant Porcelain Tile in Washrooms
- Luxury Wood Vinyl Tile
- Luxury Broadloom in Bedrooms
- Walk-out Patio on Ground level
- Juliette Balcony on Second & Third level