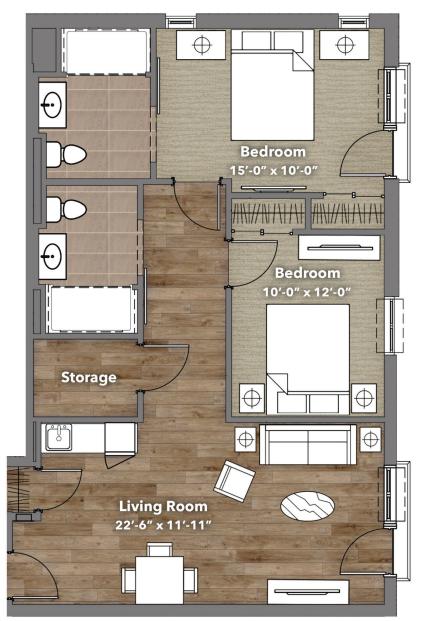

#### The Campbellford Suite 141 Two Bedroom

872 Square Feet

\* The floor plan is for illustration purposes only and is subject to change \*

- In-suite temperature control
- Direct access to Washroom from Bedroom
- Slip resistant Porcelain Tile in Washrooms
- Luxury Wood Vinyl Tile
- Luxury Broadloom in Bedrooms
- Walk-out Patio on Ground level
- Juliette Balcony on Second & Third level