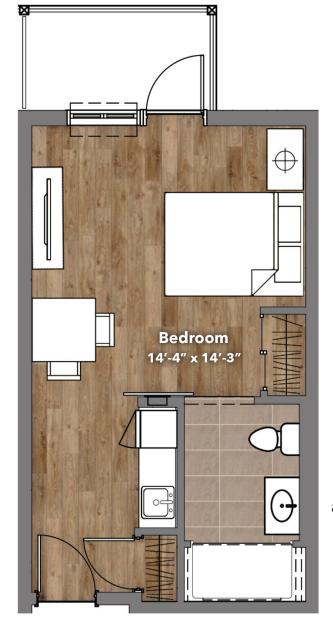

st The above floor plan is for illustration purposes only and is subject to change st

- In-suite temperature control
- Direct access to Washroom from Bedroom
- Slip resistant Porcelain Tile

- Luxury Wood Vinyl Tile
- Walk-out Patio on Ground level
- Balcony on Second & Third level