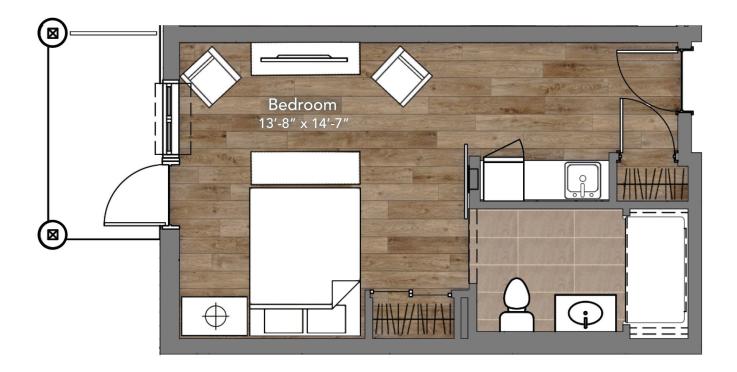

Riverview Suite 235 Studio 402 Square Feet

\* The floor plan is for illustration purposes only and is subject to change \*

- In-suite temperature control
- Direct access to Washroom from Bedroom
- Slip resistant Porcelain Tile

- Luxury Wood Vinyl Tile
- Walk-out Patio on Ground level
- Balcony on Second & Third level

- In-suite temperature control
- Direct access to Washroom from Bedroom
- Slip resistant Porcelain Tile

- Luxury Wood Vinyl Tile
- Luxury Broadloom in Bedroom
- Walk-out Patio on Ground level
- Shared Balcony on Second & Third level