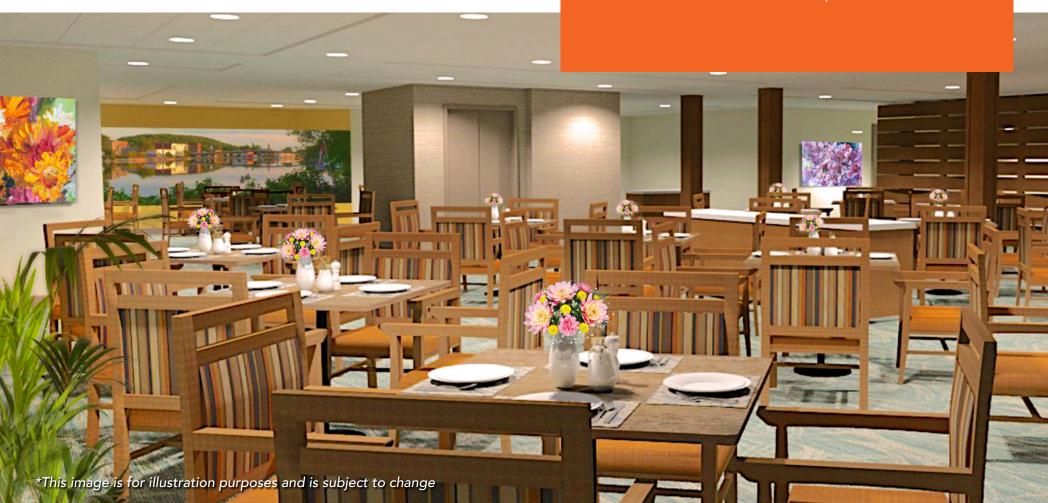

## Leave the cooking to us

Enjoy delicious meals with friends as you discuss the day's events in our dining room, where you'll be greeted by servers who will get to know you and your preferences. You can order what you like off the menu, choosing from a number of complete meals or from à la carte options.