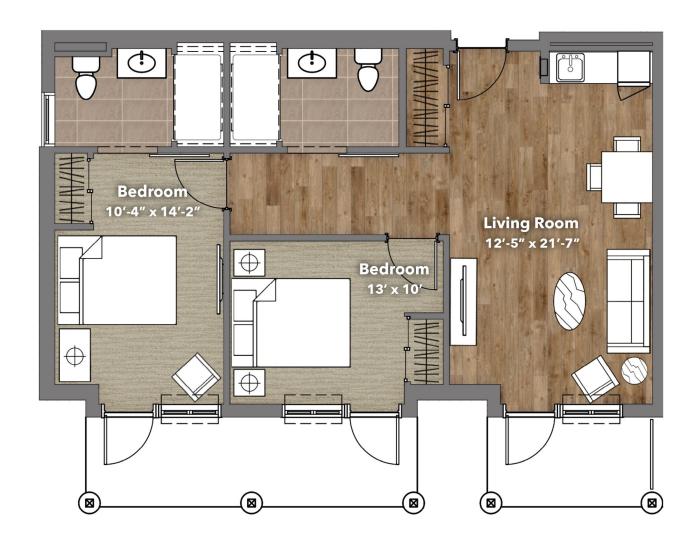

# The Campbellford Suite 357 Two Bedroom

793 Square Feet

\* The floor plan is for illustration purposes only and is subject to change \*

- In-suite temperature control
- Direct access to Washroom from Bedroom
- Slip resistant Porcelain Tile in Washrooms
- Luxury Wood Vinyl Tile
- Luxury Broadloom in Bedrooms
- Walk-out Patios on Ground level
- Balconies on Second & Third level