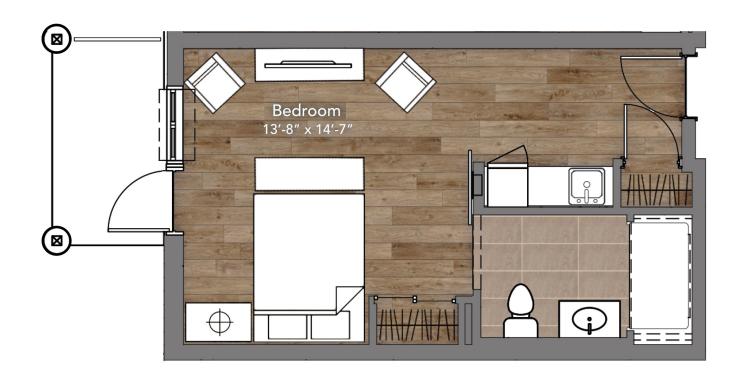

The Boulevard

Suite 138 Studio 365 Square Feet

 $^{\star}$  The above floor plan is for illustration purposes only and is subject to change  $^{\star}$ 

- In-suite temperature control
- Direct access to Washroom from Bedroom
- Slip resistant Porcelain Tile
- Luxury Wood Vinyl Tile
- Walk-out Patio on Ground level
- Balcony on Second & Third level