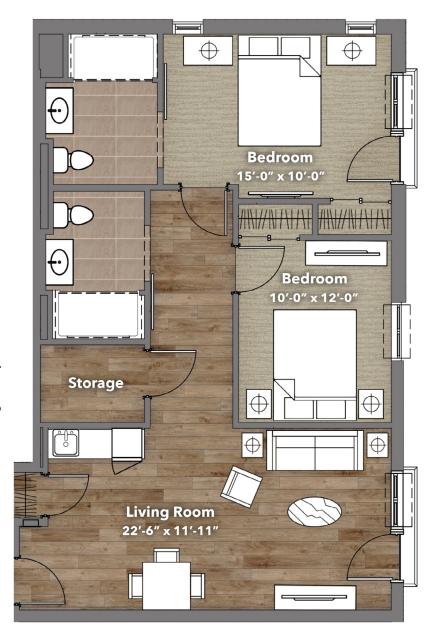

## The Campbellford

Suite 141 Two Bedroom 872 Square Feet

\* The floor plan is for illustration purposes only and is subject to change \*

- In-suite temperature control
- Direct access to Washroom from Bedroom
- Slip resistant Porcelain Tile in Washrooms
- Luxury Wood Vinyl Tile
- Luxury Broadloom in Bedrooms
- Walk-out Patio on Ground level
- Juliette Balcony on Second & Third level