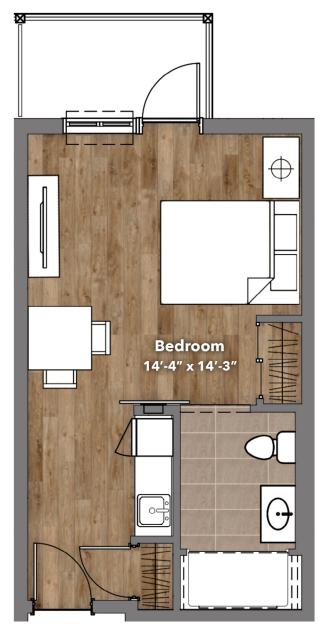

#### Riverview

Suite 235 Studio 402 Square Feet

\* The floor plan is for illustration purposes only and is subject to change \*

- In-suite temperature control
- Direct access to Washroom from Bedroom
- Slip resistant Porcelain Tile
- Luxury Wood Vinyl Tile
- Walk-out Patio on Ground level
- Balcony on Second & Third level