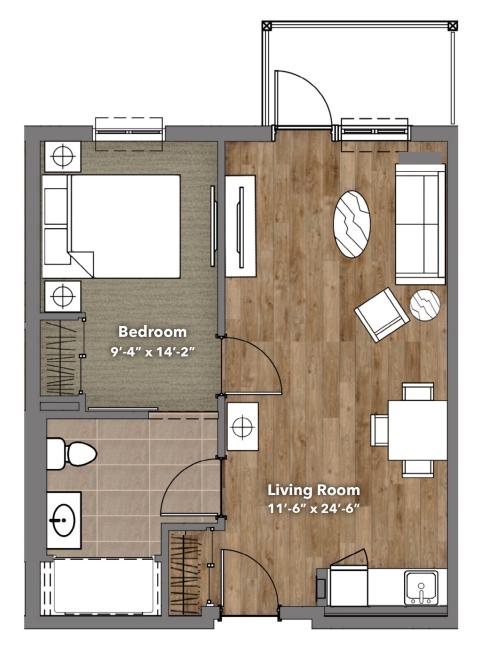

### Waterfront

Suite 253 One Bedroom 590 Square Feet

- In-suite temperature control
- Direct access to Washroom from Bedroom
- Slip resistant Porcelain Tile
- Luxury Wood Vinyl Tile

- Luxury Broadloom in Bedroom
- Walk-out Patio on Ground level
- Shared Balcony on Second & Third level