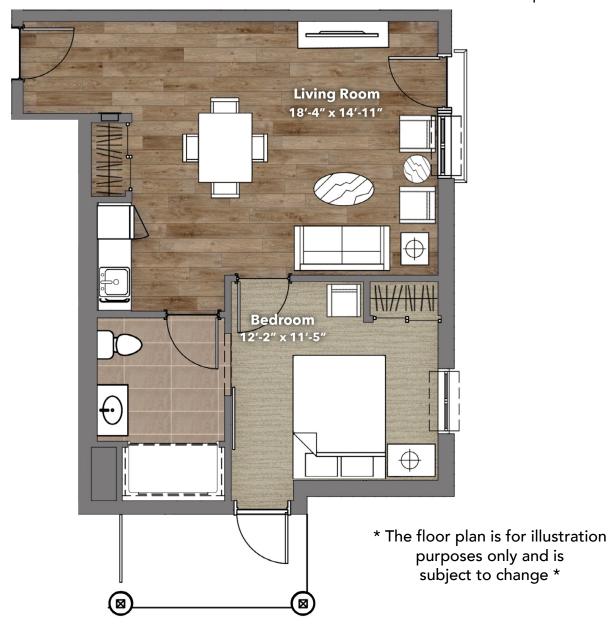

The Ferris

Suite 337 One Bedroom 508 Square Feet

\* The floor plan is for illustration purposes only and is subject to change \*

- In-suite temperature control
- Direct access to Washroom from Bedroom
- Slip resistant Porcelain Tile
- Luxury Wood Vinyl Tile

- Luxury Broadloom in Bedroom
- Walk-out Patio on Ground level
- Balcony on Second & Third level