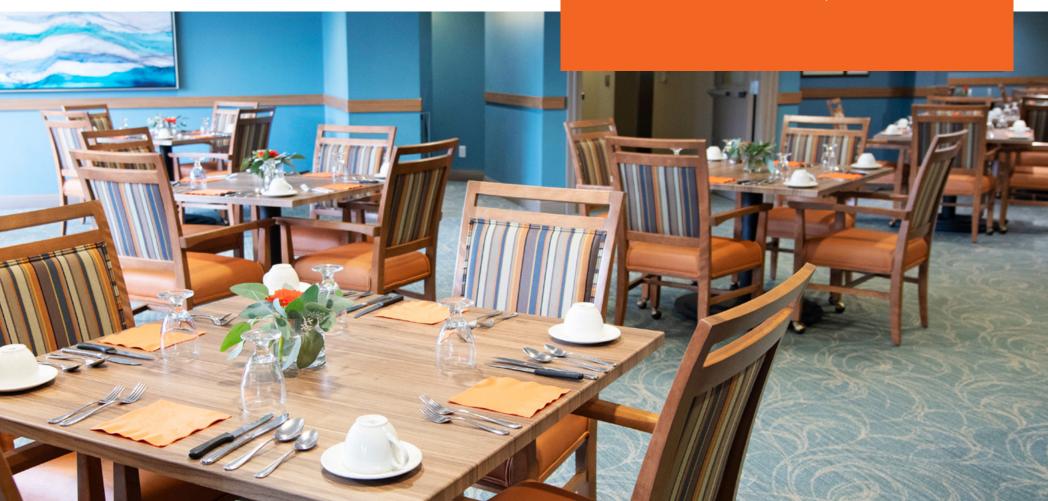

## Leave the cooking to us

Enjoy delicious meals with friends as you discuss the day's events in our dining room, where you'll be greeted by servers who will get to know you and your preferences. You can order what you like off the menu, choosing from a number of complete meals or from à la carte options.