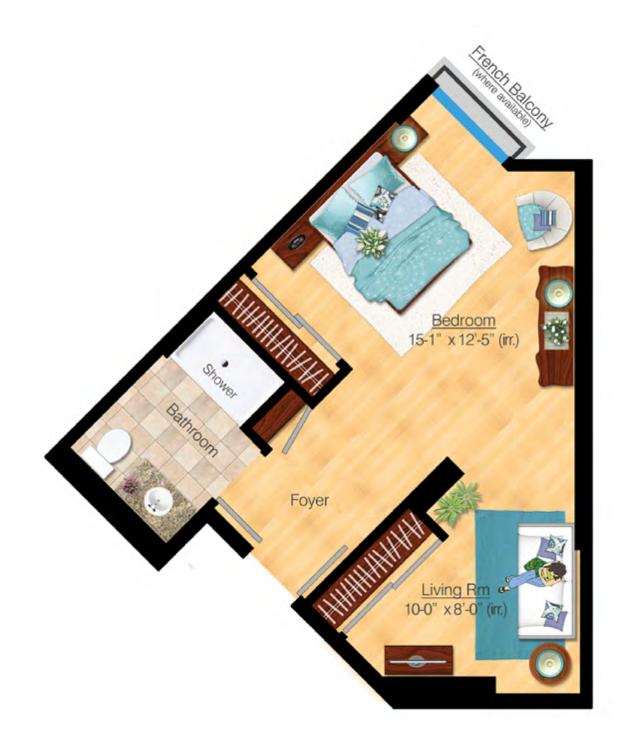

### Phase 2 – The Birches The Stoneridge I

One Bedroom: 595 Square Feet

### Phase 2 – The Birches The Stoneridge II

One Bedroom: 595 Square Feet