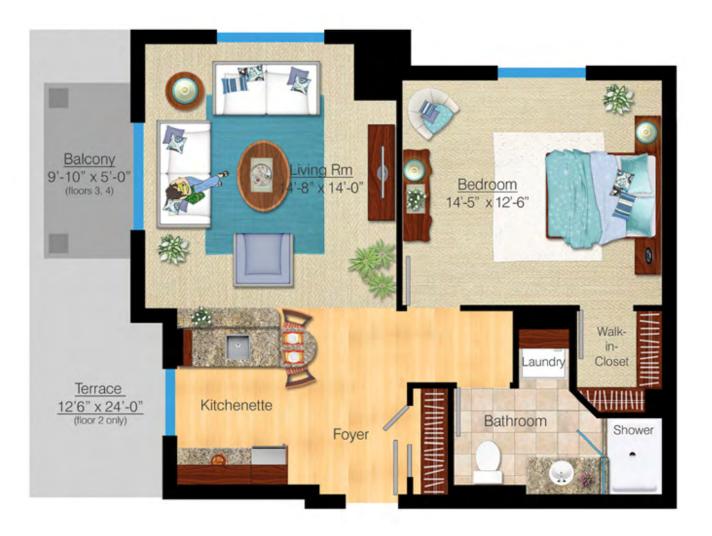

#### Phase 2 – The Creekford I One bedroom: 556 Square Feet

Phase 2 – The Creekford II One bedroom: 592 Square Feet

**Phase 2 – The Rideau III** One bedroom: 766 Square Feet