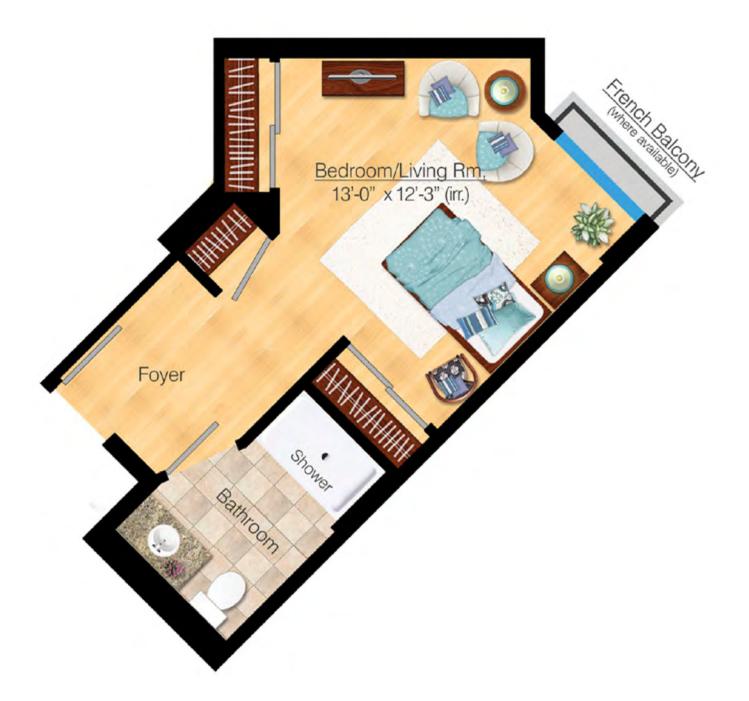

droom: 757 Square Feet





#### Phase 2 – The Creekford I One bedroom: 556 Square Feet





Phase 2 – The Creekford II One bedroom: 592 Square Feet





**Phase 2 – The Rideau III** One bedroom: 766 Square Feet





#### Phase 2 – The Sandner One bedroom: 606 Square Feet





#### Phase 2 – The Waterbury I One bedroom and Den: 883 Square Feet





#### Phase 2 – The Waterbury II One bedroom and Den: 878 Square Feet





#### Phase 2 – The Westminster Two Bedroom: 878 Square Feet





#### Phase 2 – The Camden I Studio: 375 Square Feet





#### Phase 2 – The Camden II Studio: 403 Square Feet





### Phase 2 – The Birches The Beech I

Studio: 365 Square Feet





### Phase 2 – The Birches The Beech II

Studio: 403 Square Feet





Phase 2 – The Birches The Hazel

Studio: 380 Square Feet





### Phase 2 – The Birches The Keeley

Studio: 523 Square Feet





### Phase 2 – The Birches The Stoneridge I

One Bedroom: 595 Square Feet





### Phase 2 – The Birches The Stoneridge II

One Bedroom: 595 Square Feet





# Phase 2 – The Birches The Oriole

Studio: 365 Square Feet





# Phase 2 – The Birches The Starling

Studio: 403 Square Feet