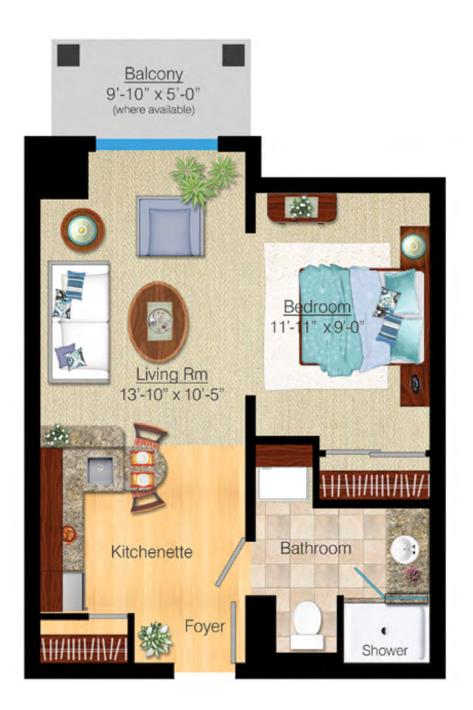

Phase 1 – The Amherst One Bedroom: 683 Square Feet





Phase 1 – The Frontenac One Bedroom: 750 Square Feet





Phase 1 – The Lansdowne One Bedroom: 549 Square Feet





Phase 1 – The Lyndhurst One Bedroom: 681 Square Feet





#### Phase 1 – The Rideau I One Bedroom: 693 Square Feet





Phase 1 – The Rideau II One Bedroom: 693 Square Feet





Phase 1 – The Simcoe One Bedroom: 776 Square Feet





Phase 1 – The Big Rideau Two Bedroom: 878 Square Feet





Phase 1 – The St Lawrence Two Bedroom: 992 Square Feet





Phase 1 – The Rockport Studio: 500 Square Feet





#### Phase 1 – The Sydenham Studio: 500 Square Feet





#### Phase 1 – The Westport Studio: 505 Square Feet





**Phase 2 – The Avondale** One bedroom: 757 Square Feet





#### Phase 2 – The Creekford I One bedroom: 556 Square Feet





Phase 2 – The Creekford II One bedroom: 592 Square Feet





**Phase 2 – The Rideau III** One bedroom: 766 Square Feet





#### Phase 2 – The Sandner One bedroom: 606 Square Feet





#### Phase 2 – The Waterbury I One bedroom and Den: 883 Square Feet





#### Phase 2 – The Waterbury II One bedroom and Den: 878 Square Feet





#### Phase 2 – The Westminster Two Bedroom: 878 Square Feet





#### Phase 2 – The Camden I Studio: 375 Square Feet





#### Phase 2 – The Camden II Studio: 403 Square Feet





### Phase 2 – The Birches The Beech I

Studi