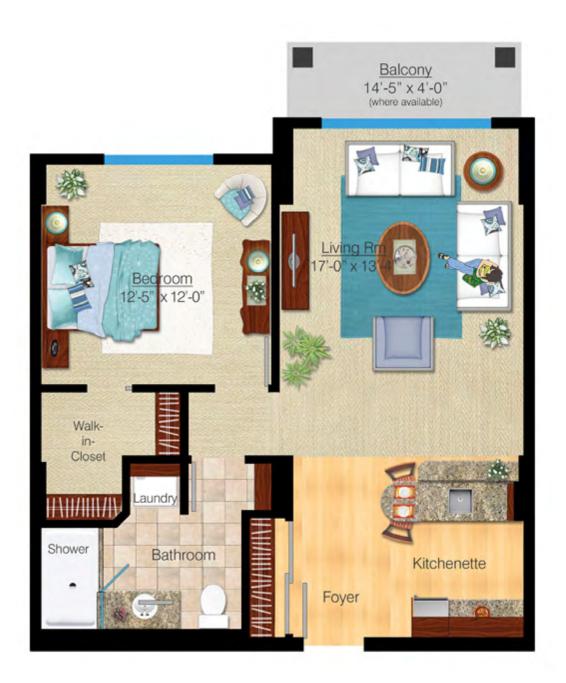

#### Phase 1 – The Rideau I One Bedroom: 693 Square Feet

Phase 1 – The Rideau II One Bedroom: 693 Square Feet

Phase 1 – The Simcoe One Bedroom: 776 Square Feet

Phase 1 – The Big Rideau Two Bedroom: 878 Square Feet