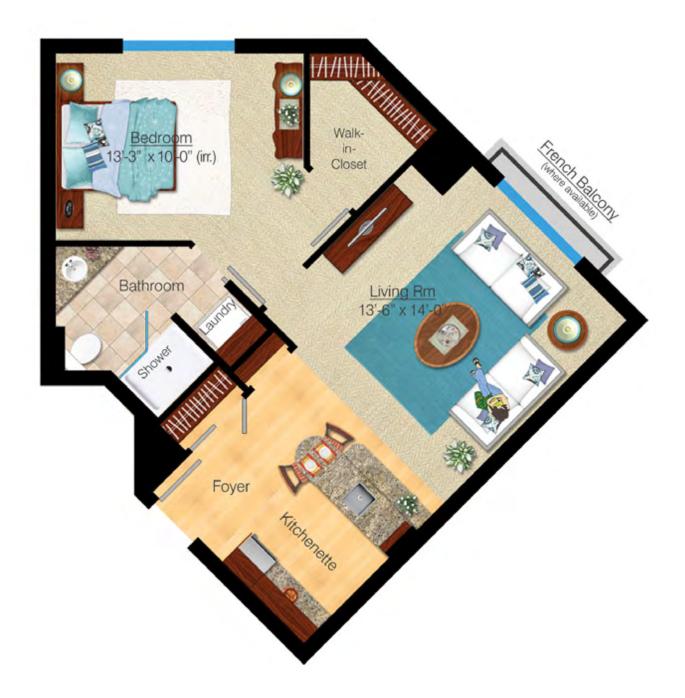

#### Phase 1 – The Rideau I One Bedroom: 693 Square Feet

Phase 1 – The Rideau II One Bedroom: 693 Square Feet

Phase 1 – The Simcoe One Bedroom: 776 Square Feet

Phase 1 – The Big Rideau Two Bedroom: 878 Square Feet