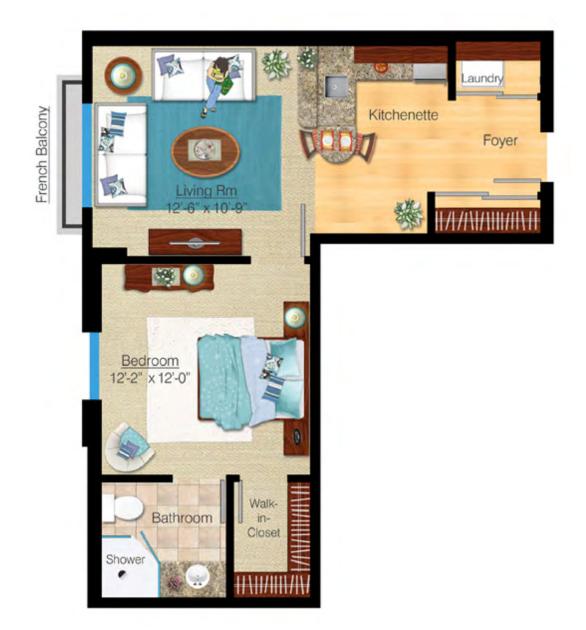

#### Phase 2 – The Creekford I One bedroom: 556 Square Feet

Phase 2 – The Creekford II One bedroom: 592 Square Feet

**Phase 2 – The Rideau III** One bedroom: 766 Square Feet