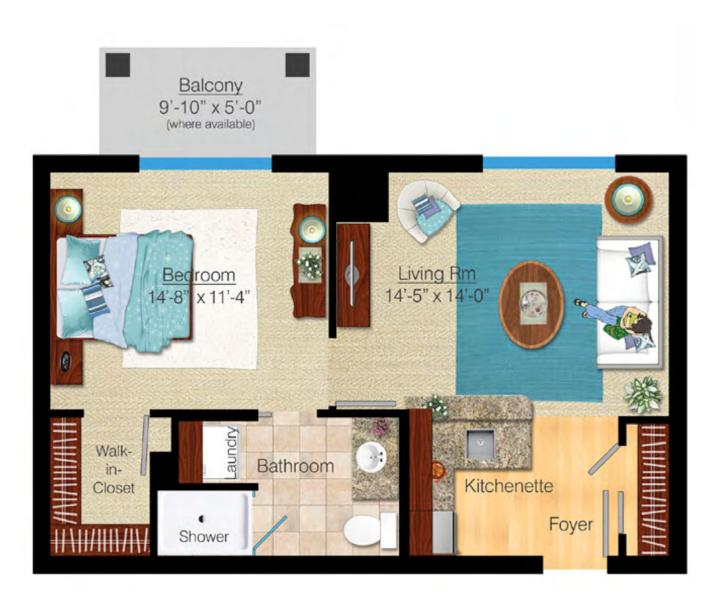

Phase 1 – The Amherst One Bedroom: 683 Square Feet





Phase 1 – The Frontenac One Bedroom: 750 Square Feet





Phase 1 – The Lansdowne One Bedroom: 549 Square Feet





Phase 1 – The Lyndhurst One Bedroom: 681 Square Feet





#### Phase 1 – The Rideau I One Bedroom: 693 Square Feet





Phase 1 – The Rideau II One Bedroom: 693 Square Feet





Phase 1 – The Simcoe One Bedroom: 776 Square Feet





Phase 1 – The Big Rideau Two Bedroom: 878 Square Feet





Phase 1 – The St Lawrence Two Bedroom: 992 Square Feet





Phase 1 – The Rockport Studio: 500 Square Feet





#### Phase 1 – The Sydenham Studio: 500 Square Feet





#### Phase 1 – The Westport Studio: 505 Square Feet





**Phase 2 – The Avondale** One bedroom: 757 Square Feet





#### Phase 2 – The Creekford I One bedroom: 556 Square Feet





Phase 2 – The Creekford II One bedroom: 592 Square Feet





**Phase 2 – The Rideau III** One bedroom: 766 Square Feet





#### Phase 2 – The Sandner O