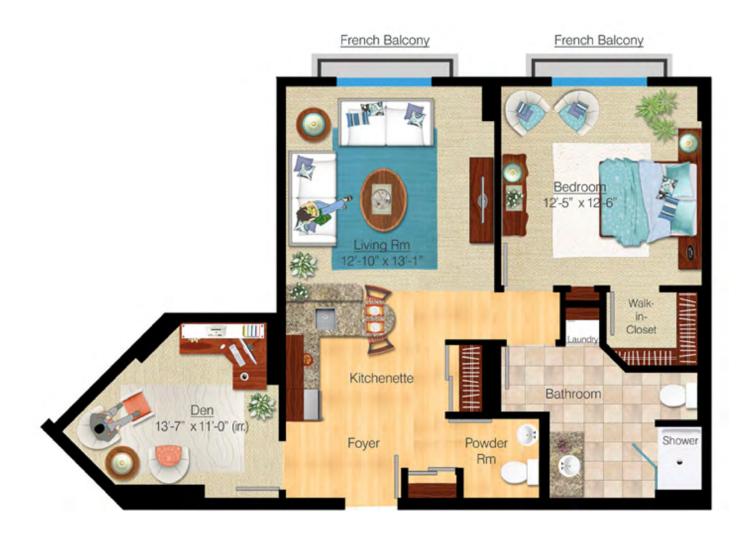

#### Phase 2 – The Creekford I One bedroom: 556 Square Feet

Phase 2 – The Creekford II One bedroom: 592 Square Feet

**Phase 2 – The Rideau III** One bedroom: 766 Square Feet