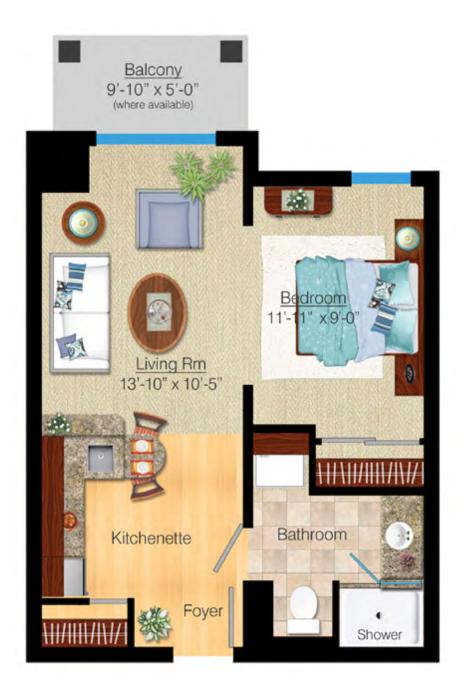

#### Phase 2 – The Creekford I One bedroom: 556 Square Feet

Phase 2 – The Creekford II One bedroom: 592 Square Feet

**Phase 2 – The Rideau III** One bedroom: 766 Square Feet