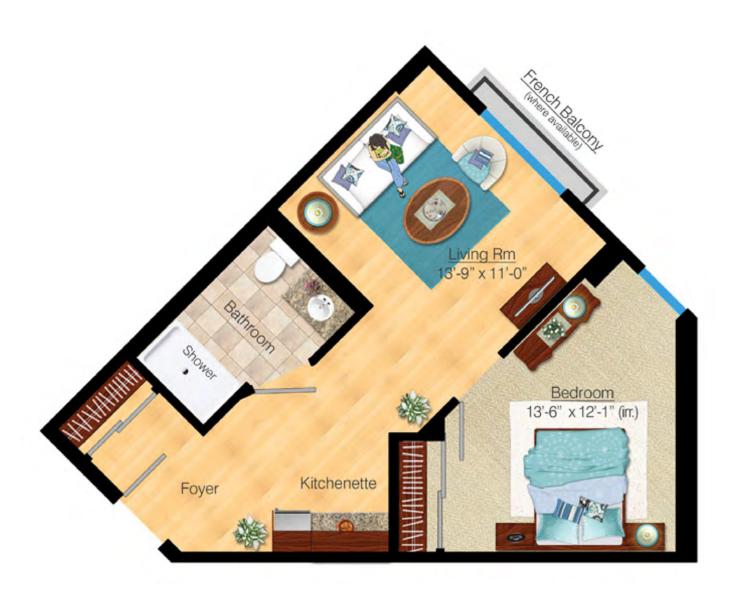

ase 2 – The Sandner One bedroom: 606 Square Feet





#### Phase 2 – The Waterbury I One bedroom and Den: 883 Square Feet





#### Phase 2 – The Waterbury II One bedroom and Den: 878 Square Feet





#### Phase 2 – The Westminster Two Bedroom: 878 Square Feet





#### Phase 2 – The Camden I Studio: 375 Square Feet





#### Phase 2 – The Camden II Studio: 403 Square Feet





### Phase 2 – The Birches The Beech I

Studio: 365 Square Feet





### Phase 2 – The Birches The Beech II

Studio: 403 Square Feet





Phase 2 – The Birches The Hazel

Studio: 380 Square Feet





### Phase 2 – The Birches The Keeley

Studio: 523 Square Feet





### Phase 2 – The Birches The Stoneridge I

One Bedroom: 595 Square Feet





### Phase 2 – The Birches The Stoneridge II

One Bedroom: 595 Square Feet





# Phase 2 – The Birches The Oriole

Studio: 365 Square Feet





# Phase 2 – The Birches The Starling

Studio: 403 Square Feet