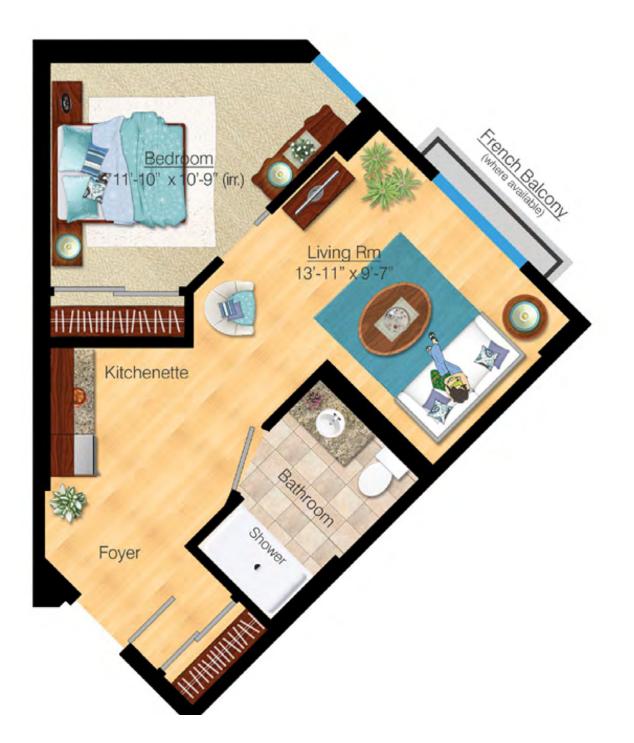

#### Phase 1 – The Rideau I One Bedroom: 693 Square Feet

Phase 1 – The Rideau II One Bedroom: 693 Square Feet

Phase 1 – The Simcoe One Bedroom: 776 Square Feet

Phase 1 – The Big Rideau Two Bedroom: 878 Square Feet