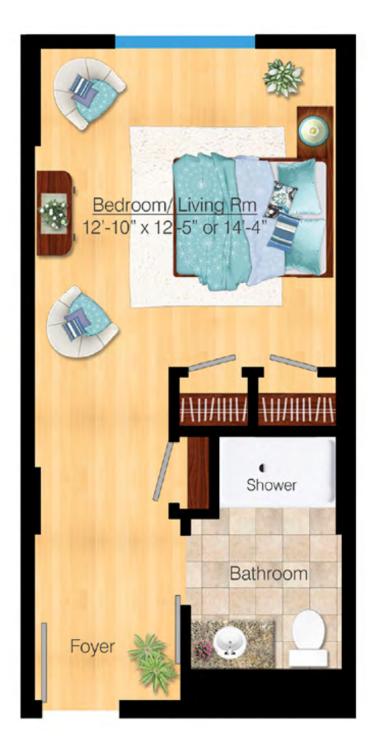

Phase 2 – The Waterbury II One bedroom and Den: 878 Square Feet





#### Phase 2 – The Westminster Two Bedroom: 878 Square Feet





#### Phase 2 – The Camden I Studio: 375 Square Feet





#### Phase 2 – The Camden II Studio: 403 Square Feet





### Phase 2 – The Birches The Beech I

Studio: 365 Square Feet





### Phase 2 – The Birches The Beech II

Studio: 403 Square Feet





Phase 2 – The Birches The Hazel

Studio: 380 Square Feet





### Phase 2 – The Birches The Keeley

Studio: 523 Square Feet





### Phase 2 – The Birches The Stoneridge I

One Bedroom: 595 Square Feet





### Phase 2 – The Birches The Stoneridge II

One Bedroom: 595 Square Feet





# Phase 2 – The Birches The Oriole

Studio: 365 Square Feet





# Phase 2 – The Birches The Starling

Studio: 403 Square Feet