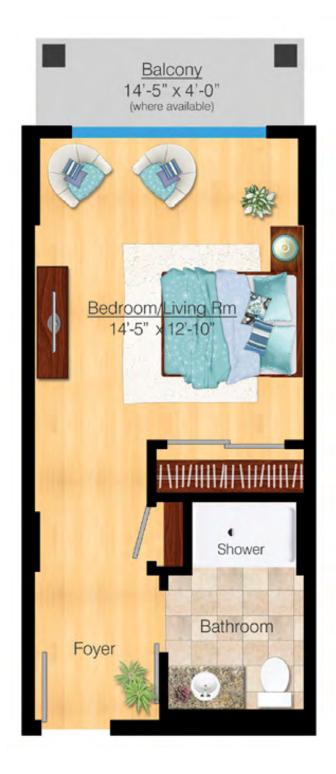

he Sydenham Studio: 500 Square Feet





#### Phase 1 – The Westport Studio: 505 Square Feet





**Phase 2 – The Avondale** One bedroom: 757 Square Feet





#### Phase 2 – The Creekford I One bedroom: 556 Square Feet





Phase 2 – The Creekford II One bedroom: 592 Square Feet





**Phase 2 – The Rideau III** One bedroom: 766 Square Feet





#### Phase 2 – The Sandner One bedroom: 606 Square Feet





#### Phase 2 – The Waterbury I One bedroom and Den: 883 Square Feet





#### Phase 2 – The Waterbury II One bedroom and Den: 878 Square Feet





#### Phase 2 – The Westminster Two Bedroom: 878 Square Feet





#### Phase 2 – The Camden I Studio: 375 Square Feet





#### Phase 2 – The Camden II Studio: 403 Square Feet





### Phase 2 – The Birches The Beech I

Studio: 365 Square Feet





### Phase 2 – The Birches The Beech II

Studio: 403 Square Feet





Phase 2 – The Birches The Hazel

Studio: 380 Square Feet





### Phase 2 – The Birches The Keeley

Studio: 523 Square Feet





### Phase 2 – The Birches The Stoneridge I

One Bedroom: 595 Square Feet





### Phase 2 – The Birches The Stoneridge II

One Bedroom: 595 Square Feet





# Phase 2 – The Birches The Oriole

Studio: 365 Square Feet





# Phase 2 – The Birches The Starling

Studio: 403 Square Feet