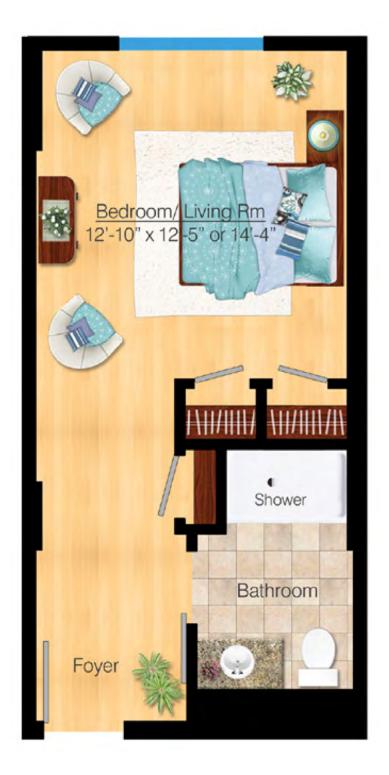

2 – The Waterbury I One bedroom and Den: 883 Square Feet





#### Phase 2 – The Waterbury II One bedroom and Den: 878 Square Feet





#### Phase 2 – The Westminster Two Bedroom: 878 Square Feet





#### Phase 2 – The Camden I Studio: 375 Square Feet





#### Phase 2 – The Camden II Studio: 403 Square Feet





### Phase 2 – The Birches The Beech I

Studio: 365 Square Feet





### Phase 2 – The Birches The Beech II

Studio: 403 Square Feet





Phase 2 – The Birches The Hazel

Studio: 380 Square Feet





### Phase 2 – The Birches The Keeley

Studio: 523 Square Feet





### Phase 2 – The Birches The Stoneridge I

One Bedroom: 595 Square Feet





### Phase 2 – The Birches The Stoneridge II

One Bedroom: 595 Square Feet





# Phase 2 – The Birches The Oriole

Studio: 365 Square Feet





# Phase 2 – The Birches The Starling

Studio: 403 Square Feet