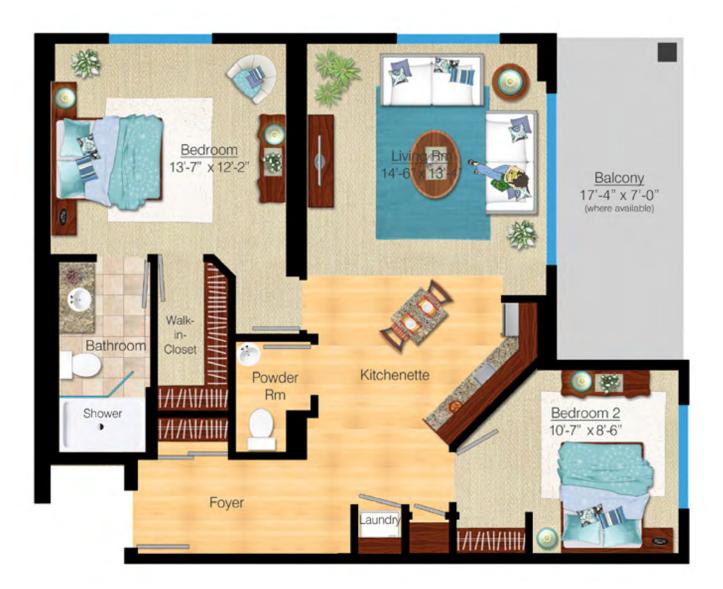

e 1 – The Big Rideau Two Bedroom: 878 Square Feet





Phase 1 – The St Lawrence Two Bedroom: 992 Square Feet





Phase 1 – The Rockport Studio: 500 Square Feet





#### Phase 1 – The Sydenham Studio: 500 Square Feet





#### Phase 1 – The Westport Studio: 505 Square Feet





**Phase 2 – The Avondale** One bedroom: 757 Square Feet





#### Phase 2 – The Creekford I One bedroom: 556 Square Feet





Phase 2 – The Creekford II One bedroom: 592 Square Feet





**Phase 2 – The Rideau III** One bedroom: 766 Square Feet





#### Phase 2 – The Sandner One bedroom: 606 Square Feet





#### Phase 2 – The Waterbury I One bedroom and Den: 883 Square Feet





#### Phase 2 – The Waterbury II One bedroom and Den: 878 Square Feet





#### Phase 2 – The Westminster Two Bedroom: 878 Square Feet





#### Phase 2 – The Camden I Studio: 375 Square Feet





#### Phase 2 – The Camden II Studio: 403 Square Feet





### Phase 2 – The Birches The Beech I

Studio: 365 Square Feet





### Phase 2 – The Birches The Beech II

Studio: 403 Square Feet





Phase 2 – The Birches The Hazel

Studio: 380 Square Feet





### Phase 2 – The Birches The Keeley

Studio: 523 Square Feet





### Phase 2 – The Birches The Stoneridge I

One Bedroom: 595 Square Feet





### Phase 2 – The Birches The Stoneridge II

One Bedroom: 595 Square Feet





# Phase 2 – The Birches The Oriole

Studio: 365 Square Feet





# Phase 2 – The Birches The Starling

Studio: 403 Square Feet