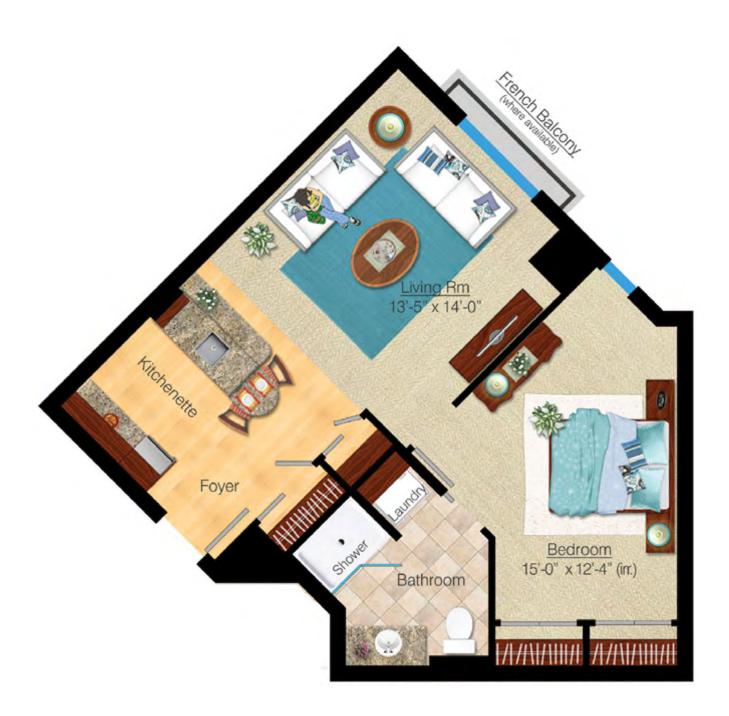

Phase 1 – The Amherst One Bedroom: 683 Square Feet

Phase 1 – The Frontenac One Bedroom: 750 Square Feet

Phase 1 – The Lansdowne One Bedroom: 549 Square Feet

Phase 1 – The Lyndhurst One Bedroom: 681 Square Feet