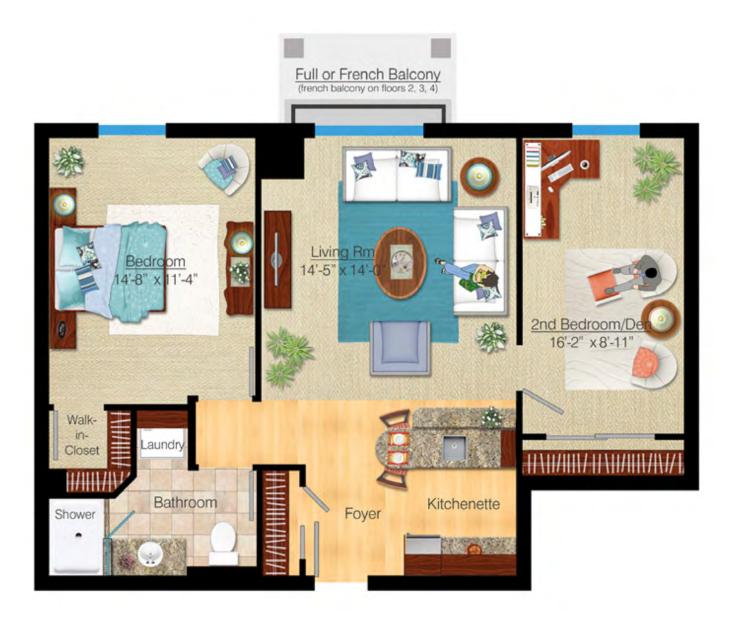

#### Phase 2 – The Waterbury I One bedroom and Den: 883 Square Feet

#### Phase 2 – The Waterbury II One bedroom and Den: 878 Square Feet