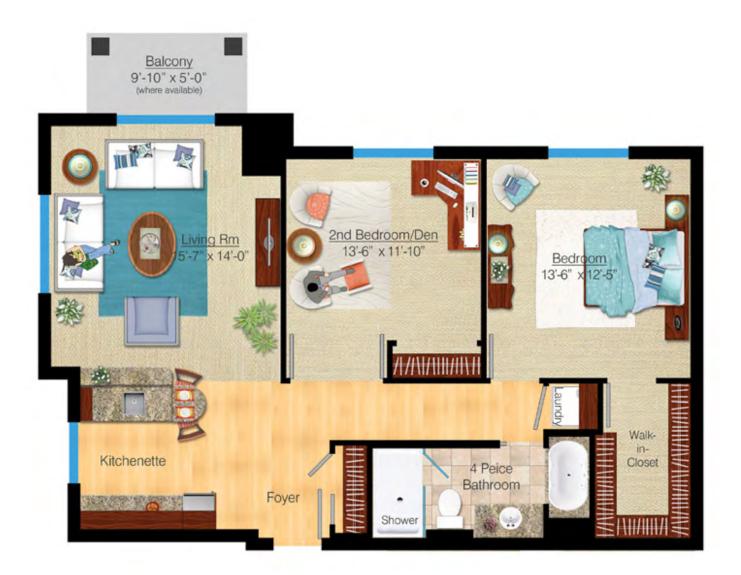

#### Phase 2 – The Waterbury I One bedroom and Den: 883 Square Feet

#### Phase 2 – The Waterbury II One bedroom and Den: 878 Square Feet