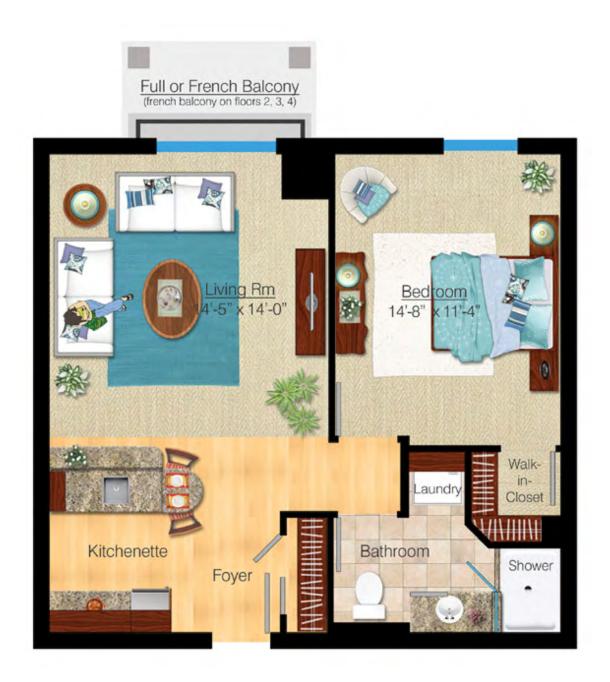

#### Phase 2 – The Creekford I One bedroom: 556 Square Feet

Phase 2 – The Creekford II One bedroom: 592 Square Feet

**Phase 2 – The Rideau III** One bedroom: 766 Square Feet