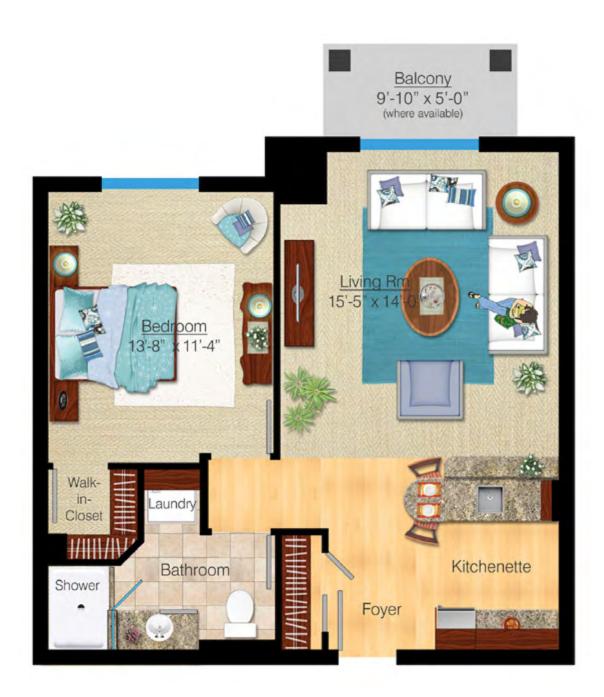

#### Phase 1 – The Rideau I One Bedroom: 693 Square Feet

Phase 1 – The Rideau II One Bedroom: 693 Square Feet

Phase 1 – The Simcoe One Bedroom: 776 Square Feet

Phase 1 – The Big Rideau Two Bedroom: 878 Square Feet