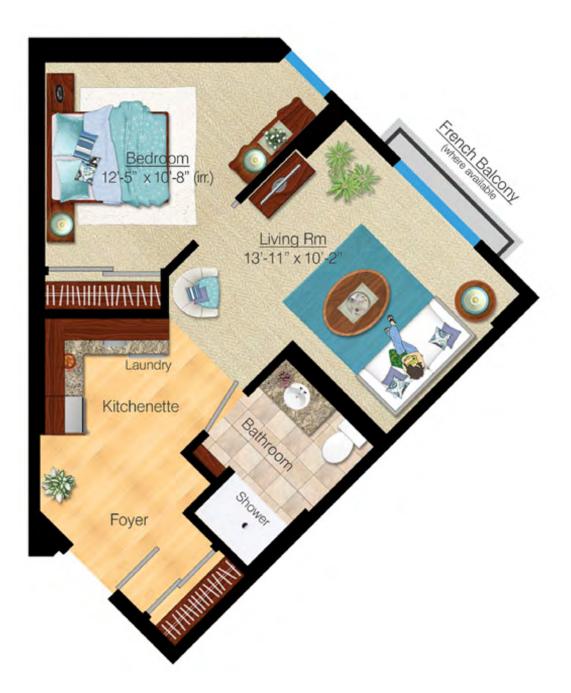

#### Phase 1 – The Rideau I One Bedroom: 693 Square Feet

Phase 1 – The Rideau II One Bedroom: 693 Square Feet

Phase 1 – The Simcoe One Bedroom: 776 Square Feet

Phase 1 – The Big Rideau Two Bedroom: 878 Square Feet