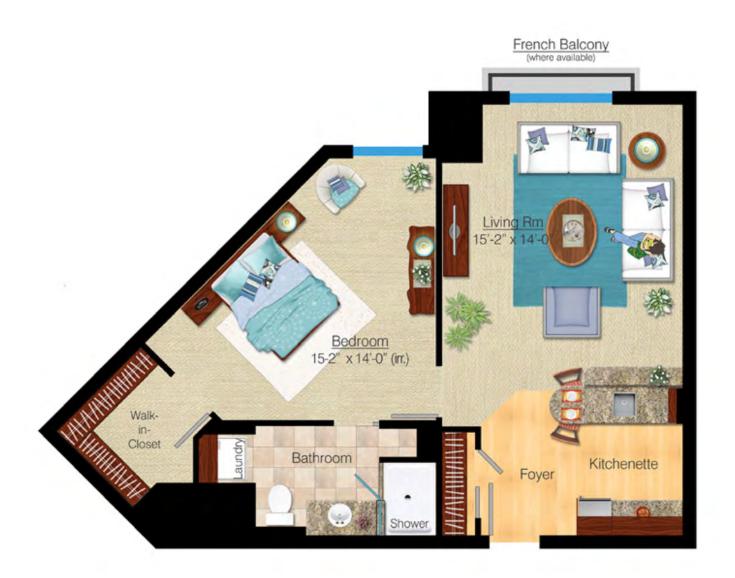

#### Phase 1 – The Rideau I One Bedroom: 693 Square Feet

Phase 1 – The Rideau II One Bedroom: 693 Square Feet

Phase 1 – The Simcoe One Bedroom: 776 Square Feet

Phase 1 – The Big Rideau Two Bedroom: 878 Square Feet