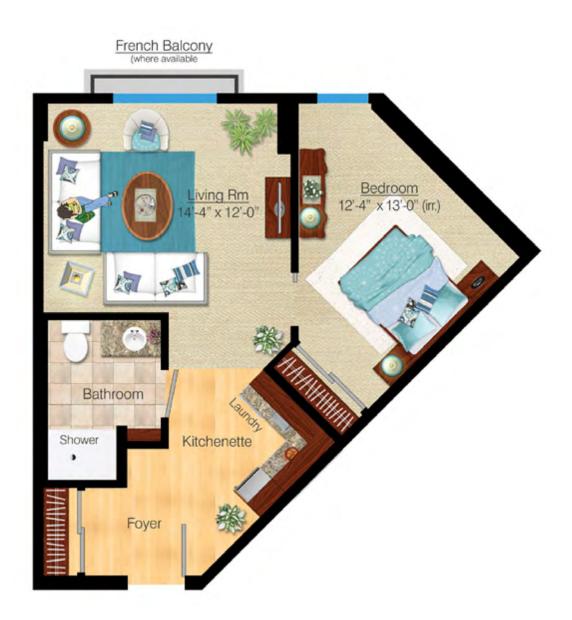

#### Phase 1 – The Rideau I One Bedroom: 693 Square Feet

Phase 1 – The Rideau II One Bedroom: 693 Square Feet

Phase 1 – The Simcoe One Bedroom: 776 Square Feet

Phase 1 – The Big Rideau Two Bedroom: 878 Square Feet