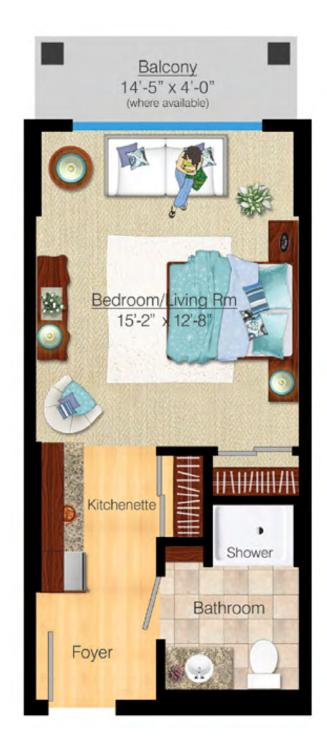

Phase 1 – The St Lawrence Two Bedroom: 992 Square Feet

Phase 1 – The Rockport Studio: 500 Square Feet