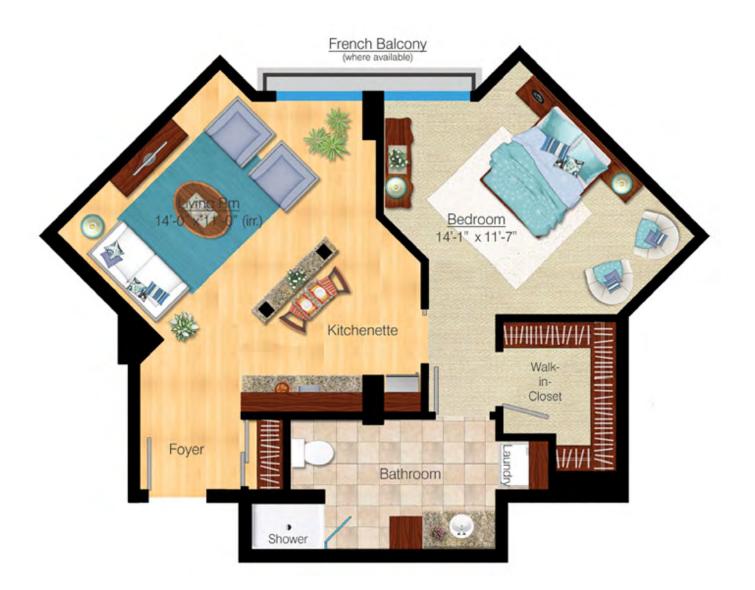

#### Phase 1 – The Rideau I One Bedroom: 693 Square Feet

Phase 1 – The Rideau II One Bedroom: 693 Square Feet

Phase 1 – The Simcoe One Bedroom: 776 Square Feet

Phase 1 – The Big Rideau Two Bedroom: 878 Square Feet