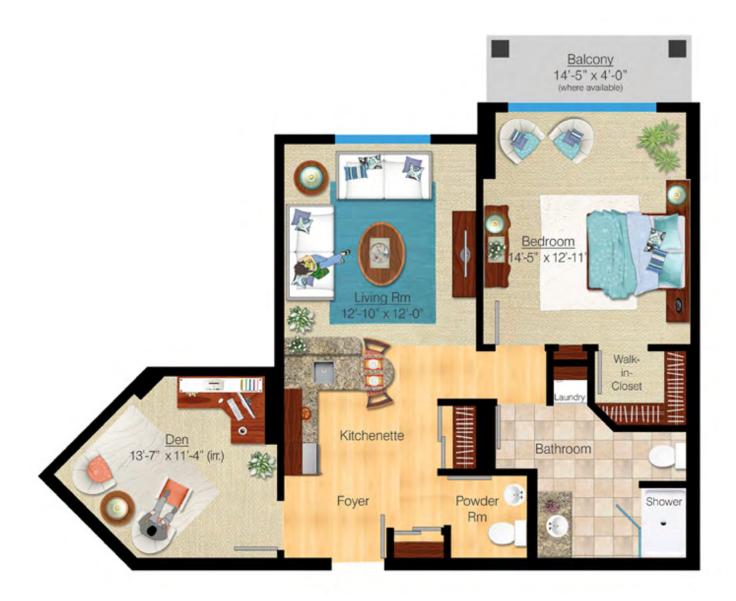

693 Square Feet





Phase 1 – The Rideau II One Bedroom: 693 Square Feet





Phase 1 – The Simcoe One Bedroom: 776 Square Feet





Phase 1 – The Big Rideau Two Bedroom: 878 Square Feet





Phase 1 – The St Lawrence Two Bedroom: 992 Square Feet





Phase 1 – The Rockport Studio: 500 Square Feet





#### Phase 1 – The Sydenham Studio: 500 Square Feet





#### Phase 1 – The Westport Studio: 505 Square Feet





**Phase 2 – The Avondale** One bedroom: 757 Square Feet





#### Phase 2 – The Creekford I One bedroom: 556 Square Feet





Phase 2 – The Creekford II One bedroom: 592 Square Feet





**Phase 2 – The Rideau III** One bedroom: 766 Square Feet





#### Phase 2 – The Sandner One bedroom: 606 Square Feet





#### Phase 2 – The Waterbury I One bedroom and Den: 883 Square Feet





#### Phase 2 – The Waterbury II One bedroom and Den: 878 Square Feet





#### Phase 2 – The Westminster Two Bedroom: 878 Square Feet





#### Phase 2 – The Camden I Studio: 375 Square Feet





#### Phase 2 – The Camden II Studio: 403 Square Feet





### Phase 2 – The Birches The Beech I

Studio: 365 Square Feet





### Phase 2 – The Birches The Beech II

Studio: 403 Square Feet





Phase 2 – The Birches The Hazel

Studio: 380 Square Feet





### Phase 2 – The Birches The Keeley

Studio: 523 Square Feet





### Phase 2 – The Birches The Stoneridge I

One Bedroom: 595 Square Feet





### Phase 2 – The Birches The Stoneridge II

One Bedroom: 595 Square Feet





# Phase 2 – The Birches The Oriole

Studio: 365 Square Feet





# Phase 2 – The Birches The Starling

Studio: 403 Squa