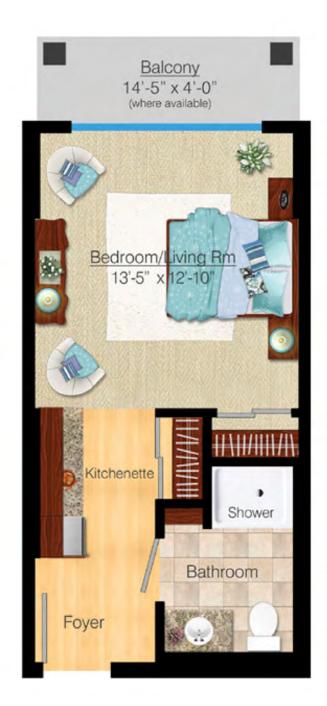

Phase 1 – The St Lawrence Two Bedroom: 992 Square Feet

Phase 1 – The Rockport Studio: 500 Square Feet

#### Phase 1 – The Sydenham Studio: 500 Square Feet